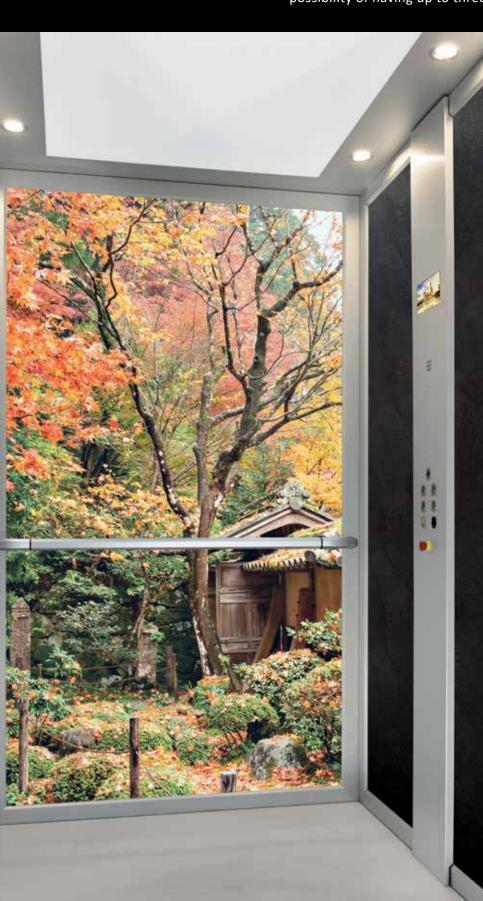

# Indoor and outdoor homelifts

InDomo can be installed both inside and outside the building to ensure maximum accessibility at all levels.

If you do not have specific shaft you can connect the lift directly to the balcony or using existing windows modified to obtain the necessary entrances.

# Masonry shaft or metallic structure

The lift travels inside a shaft to guarantee the maximum safety, according to the law. The shaft can be obtained inside the house making it in masonry or concrete.

Alternatively we can provide a metal structure designed for indoor or outdoor (since it is weather-proof), certified according to the anti-seismic rules. The structure has multiple finishes and can be completely glazed to ensure good easthetic result, lightness and visibility.