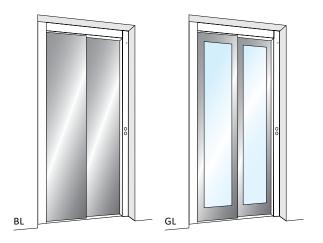

# Doors

LINE DOOR Single panel swing door

Single panel swing door; manual opening and automatic closing.

Available versions: - GL (glazed - standard)

- Landing door finishes: Silver anodized aluminium (standard) and Painted steel Aluminum Handle Height 700mm Cod. ML.05 (Standard)

MyDomo landing door and Twist folding car door are also available:

- BL (blind)
- GL (glazed)

### 2 PANELS AUTOMATIC Centre opening door

Car and landing 2 panels **automatic centre opening** door with safety device to re-open in case of obstructions.

Versions:

- BL (blind standard)
- GL (glazed)

Available also:

### 2 PANELS AUTOMATIC Side opening door

Car and landing 2 panels **automatic side opening** door with safety device to re-open in case of obstructions.

Versions:

- BL (blind standard)
- GL (glazed)

Available also: