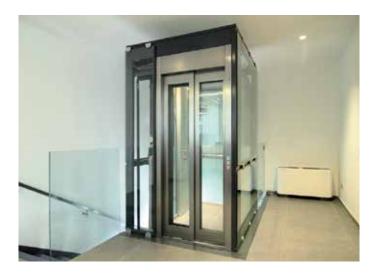

# InDomo metallic structure 50.2

#### STRENGTH AND BEAUTY

CROSS 50.2 2 is a steel structure for lift and lifting platform, suitable to be placed both inside and outside the building, consisting of bolted uprights and connecting crosspieces, bolted, prepared for fixing glasses or panels from inside the structure. The CROSS 50.2 structures are tested according to the NTC2008 standards for installations in seismic zones. It has clean lines that suit all environments, both outdoor and indoor. Thanks to this structure, expensive masonry work is no longer necessary except for landing on the floor in case it was not planned.