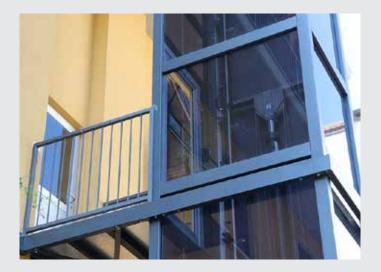

# Indoor and outdoor homelifts

InDomo can be installed both inside and outside the building to ensure maximum accessibility at all levels.

If you do not have specific shaft you can connect the lift directly to the balcony or using existing windows modified to obtain the necessary entrances.