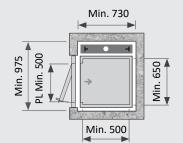

#### CUSTOM DIMENSIONS WITH 5 MM STEPS

MIN DIMENSIONS

\*Min. and max. reference values cannot be configured together (subject to feasibility study)