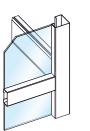

Alternatively we can provide a metal structure designed for indoor or outdoor (since it is weather-proof), certified according to the anti-seismic rules. The structure has multiple finishes and can be completely glazed to ensure good easthetic result, lightness and visibility.

# InDomo metallic structure 50.2

#### STRENGTH AND BEAUTY

CROSS 50.2 2 is a steel structure for lift and lifting platform, suitable to be placed both inside and outside the building, consisting of bolted uprights and connecting crosspieces, bolted, prepared for fixing glasses or panels from inside the structure. The CROSS 50.2 structures are tested according to the NTC2008 standards for installations in seismic zones. It has clean lines that suit all environments, both outdoor and indoor. Thanks to this structure, expensive masonry work is no longer necessary except for landing on the floor in case it was not planned.