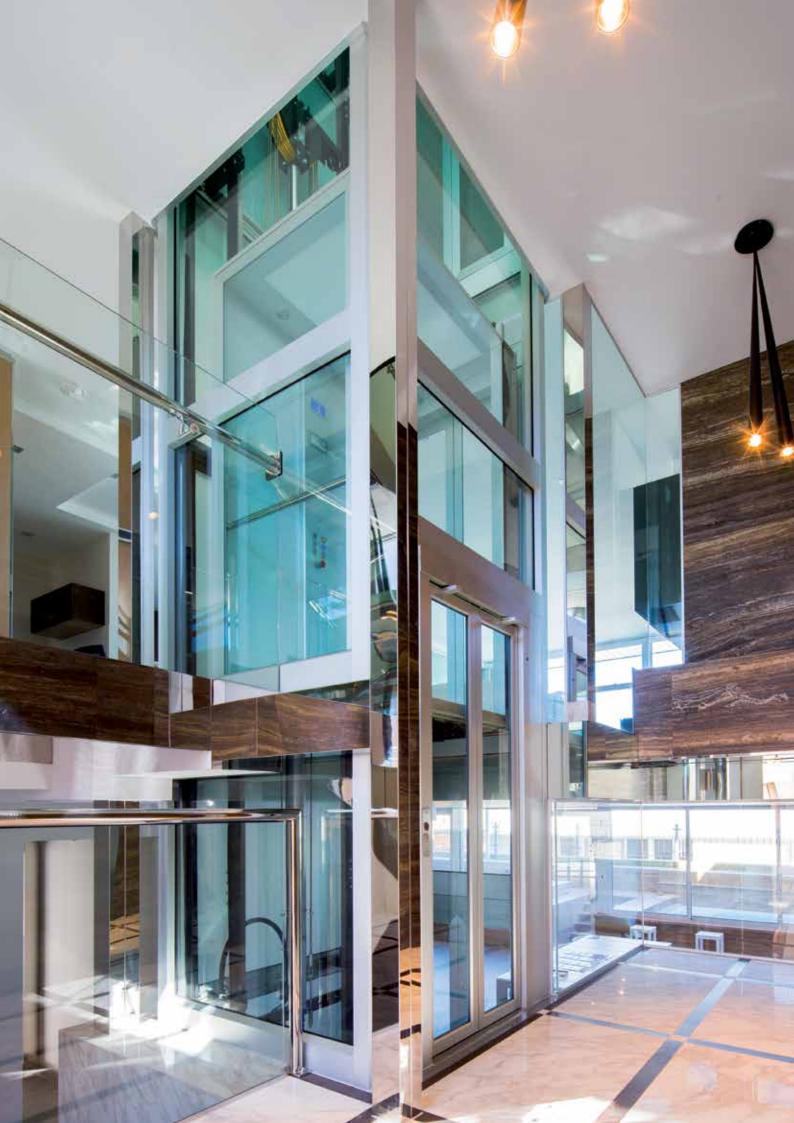

# Indoor and outdoor homelifts

InDomo can be installed both inside and outside the building to ensure maximum accessibility at all levels.

If you do not have specific shaft you can connect the lift directly to the balcony or using existing windows modified to obtain the necessary entrances.

# Masonry shaft or metallic structure

The lift travels inside a shaft to guarantee the maximum safety, according to the law. The shaft can be obtained inside the house making it in masonry or concrete.

Alternatively we can provide a metal structure designed for indoor or outdoor (since it is weather-proof), certified according to the anti-seismic rules. The structure has multiple finishes and can be completely glazed to ensure good easthetic result, lightness and visibility.