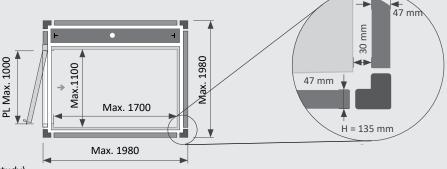

| Min. 2300 mm - Max. 2570 mm                      |
| PIT                                | Min. 100 mm - Max. 500 mm                        |
| CYCLES/HOUR SUGGESTED              | 15                                               |
| POWER SUPPLY                       | Single phase 230 Vac (3-phase 400 Vac as option) |
| CONTROL PANEL AND HYDRAULIC SYSTEM | In metal cabinet (optional)                      |
| REFERENCE REGULATION               | D.M. 2006/42/CE - EN81.41                        |
|                                    |                                                  |



CUSTOM DIMENSIONS WITH 5 MM STEPS

#### AVAILABLE WITH STAINLESS STEEL AISI316



\*Min. and max. reference values cannot be configured together (subject to feasibility study)

### MAX DIMENSIONS







LIFTING ITALIA S.r.l. Via Caduti del Lavoro, 16 43058 Bogolese di Sorbolo (Parma) Tel. 0521 695311 www.liftingitalia.com



MADE IN ITALY

All rights reserved. No part of this publication may be reproduced or transmitted, by any term or by any means, without the prior permission of Lifting Italia SrI who holds the copyright. The products shown and the data reported are purely indicative and may be subject to modification without notice. BR.COM.A26.EN - InDomo HomeLifts - Rel. 2.2 - 02-2023.