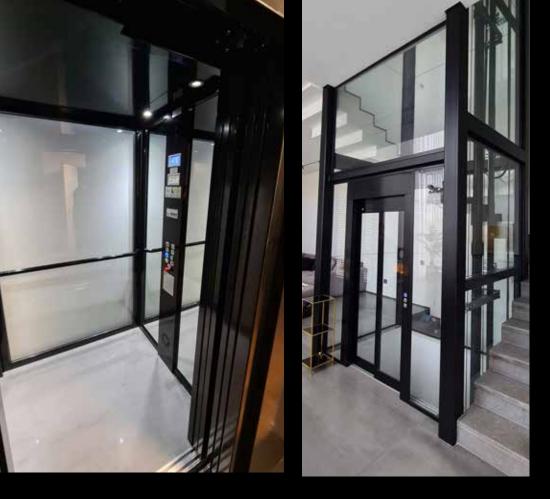

# TOTAL BLACK

Elegance and great charm

Total Black to guarantee elegance and great charm, enhancing the most particular places.

Each detail is proposed in the desired colour: cabin walls, ceiling, handrail, push-button panel, structure and doors will be painted in an elegant colour. Refined Granit floors in white and black tones will match the design.