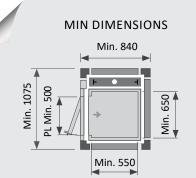

#### CUSTOM DIMENSIONS WITH 5 MM STEPS

MIN DIMENSIONS

\*Min. and max. reference values cannot be configured together (subject to feasibility study)