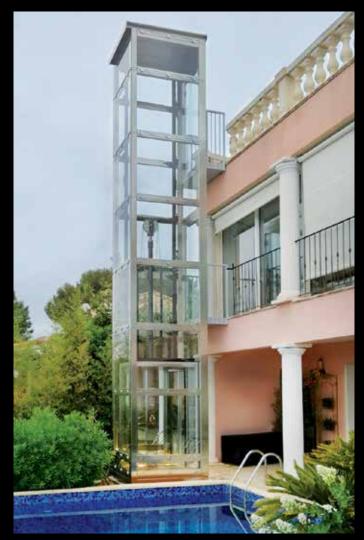

They can be installed both inside and outside the building in special metal structures or between the walls of the house.

They ensure a high level of ride comfort, great reliability and total safety, for example guaranteed by the automatic emergency lowering system in the event of a power failure.

They can be installed in new buildings but fit perfectly every existing environments, increasing their value.

# Indoor and outdoor homelifts

InDomo can be installed both inside and outside the building to ensure maximum accessibility at all levels.

If you do not have specific shaft you can connect the lift directly to the balcony or using existing windows modified to obtain the necessary entrances.

Alternatively we can provide a metal structure designed for indoor or outdoor (since it is weather-proof), certified according to the anti-seismic rules. The structure has multiple finishes and can be completely glazed to ensure good easthetic result, lightness and visibility.