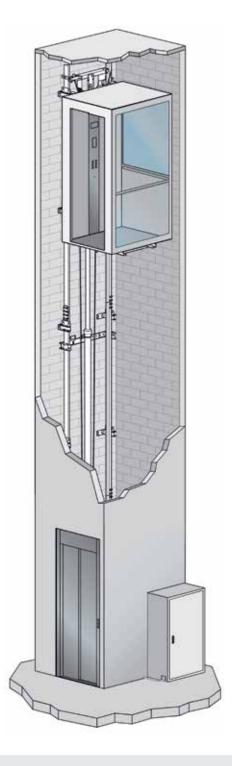

# Masonry shaft or metallic structure

The lift travels inside a shaft to guarantee the maximum safety, according to the law. The shaft can be obtained inside the house making it in masonry or concrete.

Alternatively we can provide a metal structure designed for indoor or outdoor (since it is weather-proof), certified according to the anti-seismic rules. The structure has multiple finishes and can be completely glazed to ensure good easthetic result, lightness and visibility.

# InDomo masonry shaft

# InDomo metallic structure 50.2

#### STRENGTH AND BEAUTY

CROSS 50.2 2 is a steel structure for lift and lifting platform, suitable to be placed both inside and outside the building, consisting of bolted uprights and connecting crosspieces, bolted, prepared for fixing glasses or panels from inside the structure. The CROSS 50.2 structures are tested according to the NTC2008 standards for installations in seismic zones. It has clean lines that suit all environments, both outdoor and indoor. Thanks to this structure, expensive masonry work is no longer necessary except for landing on the floor in case it was not planned.