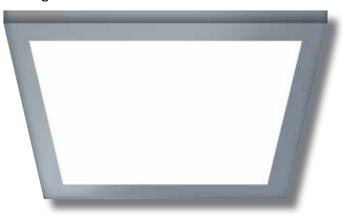

### COUNTER-CEILING QUADRO backlighted

- Standard counter-ceiling for STYLE car
- Optional counter-ceiling for SMART IDEA OPERA cars
- Standard finishes: Scotch Brite or Mirror Stainless Steel

## COUNTER-CEILING WINDOW

backlighted

- Standard counter-ceiling for STYLE car
- Optional counter-ceiling for SMART IDEA OPERA cars
- Standard finishes: Scotch Brite or Mirror Stainless Steel