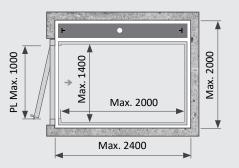

ROOM (LH 2000)                 | Min. 2300 mm - Max. 2570 mm                      |
| PIT                                | Min. 100 mm - Max. 500 mm                        |
| CYCLES/HOUR SUGGESTED              | 15                                               |
| POWER SUPPLY                       | Single phase 230 Vac (3-phase 400 Vac as option) |
| CONTROL PANEL AND HYDRAULIC SYSTEM | In metal cabinet (optional)                      |
| REFERENCE REGULATION               | D.M. 2006/42/CE - EN81.41                        |
|                                    |                                                  |



#### CUSTOM DIMENSIONS WITH 5 MM STEPS

MIN DIMENSIONS



\*Min. and max. reference values cannot be configured together (subject to feasibility study)

### MAX DIMENSIONS



# InDomo metallic structure 50.2



#### STRENGTH AND BEAUTY

CROSS 50.2 2 is a steel structure for lift and lifting platform, suitable to be placed both inside and outside the building, consisting of bolted uprights and connecting crosspieces, bolted, prepared for fixing glasses or panels from inside the structure. The CROSS 50.2 structures are tested according to the NTC2008 standards for installations in seismic zones. It has clean lines that suit all environments, both outdoor and indoor. Thanks to this structure, expensive masonry work is no longer necessary except for landing on the floor in case it was not planned.





GL: glazed version

BL: blind version

| PAYLOADS                           | From 250 up to 500 kg                            |
|---------------------------------