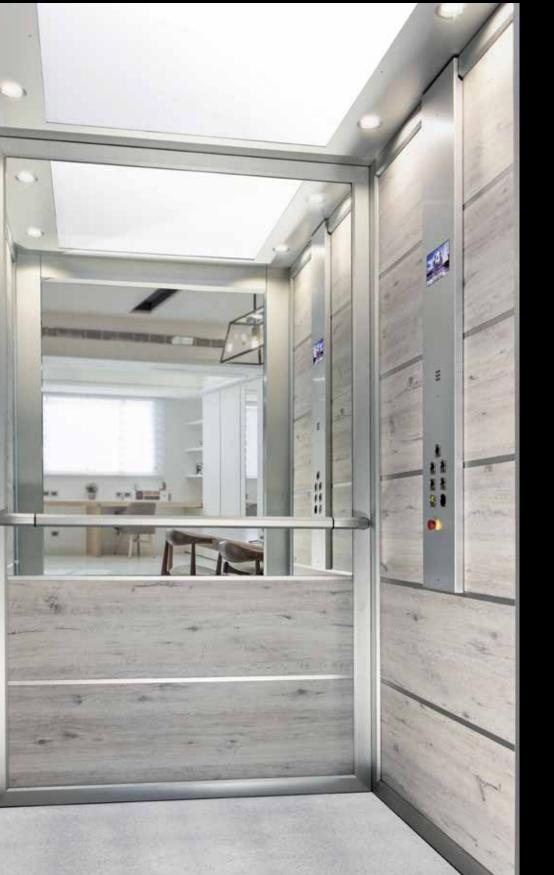

## Why a home lift?

Our home lifts are designed to solve the needs of vertical mobility and to remove architectural barriers in all environments, both private and public.

They represent the ideal solution to overcome the stairs and rediscover the pleasure of moving freely in every moment of the day.

They can be installed both inside and outside the building in special metal structures or between the walls of the house.

They ensure a high level of ride comfort, great reliability and total safety, for example guaranteed by the automatic emergency lowering system in the event of a power failure.

## Comfort

It can be operated by pressing the button, both in the cabin and on the landings. Choosing the version with automatic sliding or folding doors in the car, you will not have to hold the button pressed during the entire travel.

## Style

Decorate the space in motion by choosing the finishes that best suit your environments and satisfy your taste as you would do for any furnishing accessory. Our renewed range of cabins, Smart - Idea - Style and Opera, best represents the expression of MADE IN ITALY.