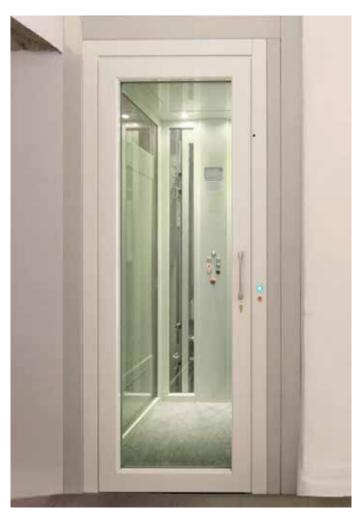

# InDomo masonry shaft

#### STRENGTH AND RELIABILITY

InDomo means realiability and safety. Thanks to the hydraulic traction, to the solid structure and to the safety devices (blackout emergency descent, automatic rescue call and much more) you will never have to fear of being stuck in the cabin.

#### TOP COMFORT AT THE BEST PRICE

InDomo is the mini-lift for those who don't accept compromises. Top comfort and quietness, smooth starts and stops, great lighting and best technologies create the best travel experience in the category.

#### LIVING SPACE

The new range shows a completely renewed line of cabins, with a clean and essential design which will give your house an unmistakable touch of elegance.

| PAYLOADS                           | From 250 up to 500 kg                            |
|------------------------------------|--------------------------------------------------|
| TRAVEL                             | Up to 20 m                                       |
| STOPS                              | Up to 8 (in line)                                |
| ENTRANCES                          | Up to 3                                          |
| SPEED                              | 0,15 m/s (EU) - 0,30 m/s (extra-EU)              |
| SHAFT                              | Masonry shaft or Anti-seismic structure          |
| CONTROL                            | Hold to run or Automatic                         |
| NOISE LEVEL                        | Max. 47 dB                                       |
| CABIN DIMENSION                    | Max. 1400 (L) x 2000 (P) *                       |
| CABIN HEIGHT (CH)                  | Std. 2100 mm (Min. 2000 - Max. 2200)             |
| DOOR HEIGHT (LH)                   | Std. 2000 mm (Min. 1800 - Max. 2100)             |
| HEADROOM (LH 2000)                 | Min. 2300 mm - Max. 2570 mm                      |
| PIT                                | Min. 100 mm - Max. 500 mm                        |
| CYCLES/HOUR SUGGESTED              | 15                                               |
| POWER SUPPLY                       | Single phase 230 Vac (3-phase 400 Vac as option) |
| CONTROL PANEL AND HYDRAULIC SYSTEM | In metal cabinet (optional)                      |
| REFERENCE REGULATION               | D.M. 2006/42/CE - EN81.41                        |
|                                    |                                                  |