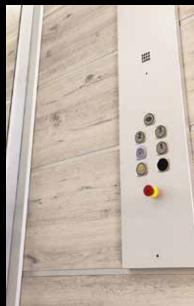

## **COP STANDARD CONFIGURATION**

- Braille push buttons
- Alarm button
- △ Luminous and acoustic overload signal
- Door open push button (only with automatic doors)
- Emergency STOP button (only without car doors)  $\bigcirc$
- Emergency light  $\cap$
- Two-way intercom  $\cap$

### **PUSH BUTTONS**

- ∩ Blue backlight
- Dimensions with bezel 42 x 38 mm  $\bigcirc$
- Matt stainless steel/gold finish  $\bigcirc$

### **OPTIONS**

- Characteristic Contracteristic Contracteri
- Position and direction displays  $\cap$
- Phone dialler
- ☐ In-built telephone box (where possible)
- LCD Display (5,6")  $\bigcirc$