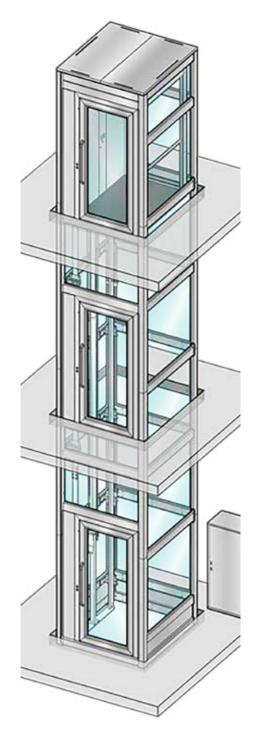

They can be installed both inside and outside the building in special metal structures or between the walls of the house.

They ensure a high level of ride comfort, great reliability and total safety, for example guaranteed by the automatic emergency lowering system in the event of a power failure.

# Indoor and outdoor homelifts

InDomo can be installed both inside and outside the building to ensure maximum accessibility at all levels.

If you do not have specific shaft you can connect the lift directly to the balcony or using existing windows modified to obtain the necessary entrances.

# Masonry shaft or metallic structure

The lift travels inside a shaft to guarantee the maximum safety, according to the law. The shaft can be obtained inside the house making it in masonry or concrete.

Alternatively we can provide a metal structure designed for indoor or outdoor (since it is weather-proof), certified according to the anti-seismic rules. The structure has multiple finishes and can be completely glazed to ensure good easthetic result, lightness and visibility.