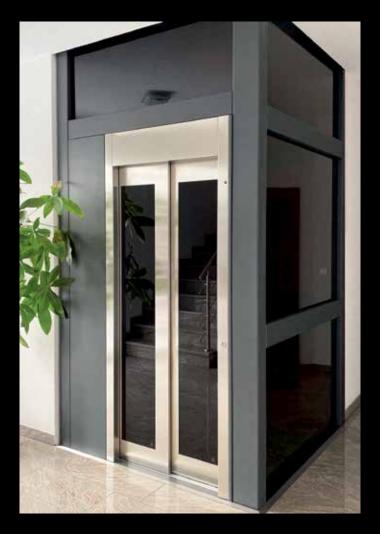

## Swing doors or automatic doors

As standard, InDomo lifting platforms are offered with swing glazed doors that guarantee maximum visibility and passive safety.

They can also be equipped with automatic sliding doors or with internal folding doors and external automatic swing doors (MyDomo) which allow automatic control avoiding to keep the button pressed during the entire travel.

## **AUTOMATIC DOORS KIT MYDOMO-PACK** Double panels swing automatic landing door

Double panels swing landing door coupled with a folding car door **completely automatic in opening and closing** operations. A safety device stops the movement in case of obstruction.

MyDomo landing door and Twist folding car door are also available:

- BL (blind)
- GL (glazed)