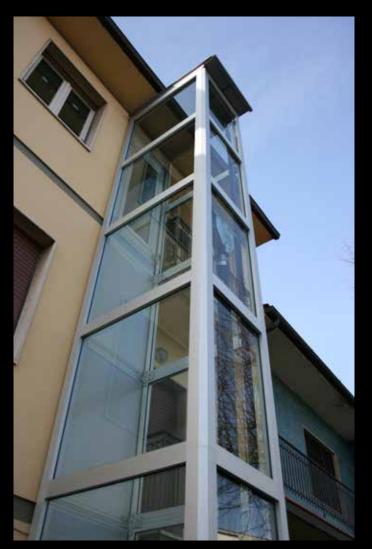

# Indoor and outdoor homelifts

InDomo can be installed both inside and outside the building to ensure maximum accessibility at all levels.

If you do not have specific shaft you can connect the lift directly to the balcony or using existing windows modified to obtain the necessary entrances.

# Masonry shaft or metallic structure

The lift travels inside a shaft to guarantee the maximum safety, according to the law. The shaft can be obtained inside the house making it in masonry or concrete.

Alternatively we can provide a metal structure designed for indoor or outdoor (since it is weather-proof), certified according to the anti-seismic rules. The structure has multiple finishes and can be completely glazed to ensure good easthetic result, lightness and visibility.