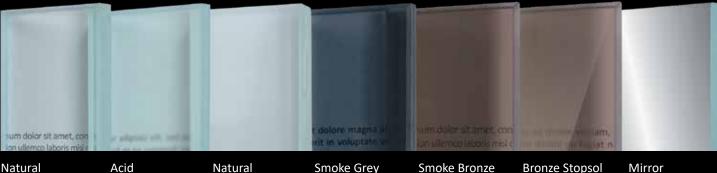

# Finishes - Glasses and mirrors

Natural - Standard

Acid Etched Milky White

Smoke Grey

Smoke Bronze

**Bronze Stopsol** 

Mirror