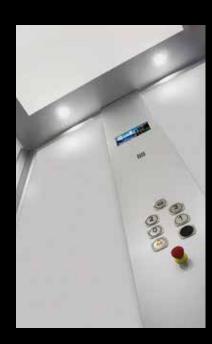

## **COP STANDARD CONFIGURATION**

- Braille push buttons
- Alarm button
- △ Luminous and acoustic overload signal
- Door open push button (only with automatic doors)
- Emergency STOP button (only without car doors)  $\bigcirc$
- Emergency light  $\cap$
- Two-way intercom  $\cap$

### **PUSH BUTTONS**

- ∩ Blue backlight
- Dimensions with bezel 42 x 38 mm  $\bigcirc$
- Matt stainless steel/gold finish  $\bigcirc$

### **OPTIONS**

- Characteristic Contracteristic Contracteri
- Position and direction displays  $\cap$
- Phone dialler
- ☐ In-built telephone box (where possible)
- LCD Display (5,6")  $\bigcirc$