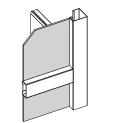

# Masonry shaft or metallic structure

The lift travels inside a shaft to guarantee the maximum safety, according to the law. The shaft can be obtained inside the house making it in masonry or concrete.

# InDomo masonry shaft