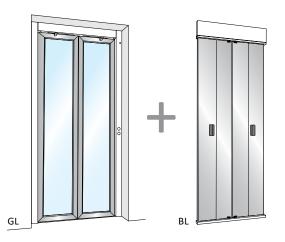

## **AUTOMATIC DOORS KIT MYDOMO-PACK** Double panels swing automatic landing door

Double panels swing landing door coupled with a folding car door **completely automatic in opening and closing** operations. A safety device stops the movement in case of obstruction.

MyDomo landing door and Twist folding car door are also available:

- BL (blind)
- GL (glazed)