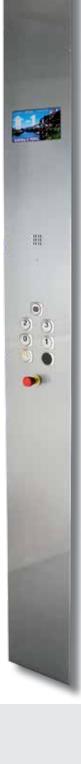

## **COP STANDARD CONFIGURATION**

- Braille push buttons
- Alarm button
- △ Luminous and acoustic overload signal
- Door open push button (only with automatic doors)
- Emergency STOP button (only without car doors)  $\bigcirc$
- Emergency light  $\cap$
- Two-way intercom  $\cap$

### **PUSH BUTTONS**

- ∩ Blue backlight
- Dimensions with bezel 42 x 38 mm  $\bigcirc$
- Matt stainless steel/gold finish  $\bigcirc$

### **OPTIONS**

- Characteristic Contracteristic Contracteri
- Position and direction displays  $\cap$
- Phone dialler
- ☐ In-built telephone box (where possible)
- LCD Display (5,6")  $\bigcirc$