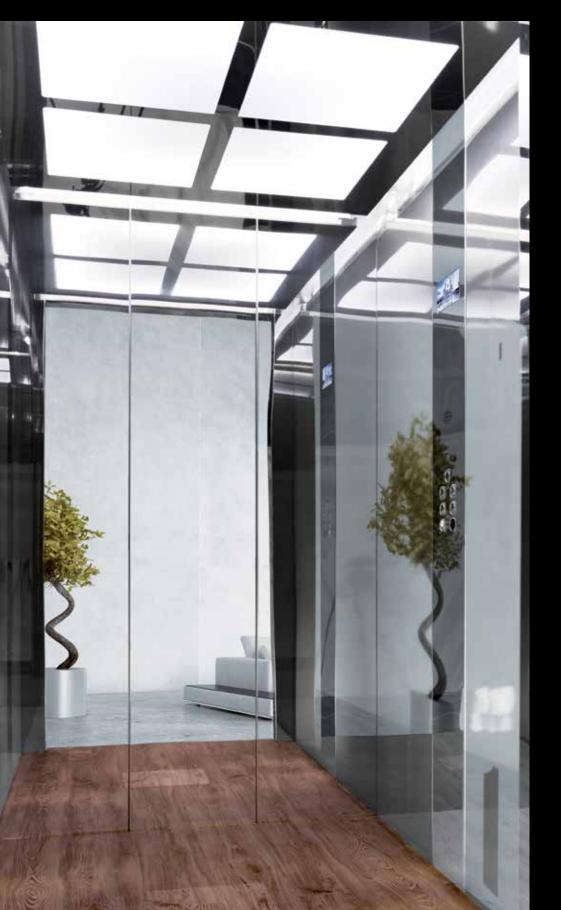

# Masonry shaft or metallic structure

The lift travels inside a shaft to guarantee the maximum safety, according to the law. The shaft can be obtained inside the house making it in masonry or concrete.

Alternatively we can provide a metal structure designed for indoor or outdoor (since it is weather-proof), certified according to the anti-seismic rules. The structure has multiple finishes and can be completely glazed to ensure good easthetic result, lightness and visibility.

## Swing doors or automatic doors

As standard, InDomo lifting platforms are offered with swing glazed doors that guarantee maximum visibility and passive safety.

They can also be equipped with automatic sliding doors or with internal folding doors and external automatic swing doors (MyDomo) which allow automatic control avoiding to keep the button pressed during the entire travel.