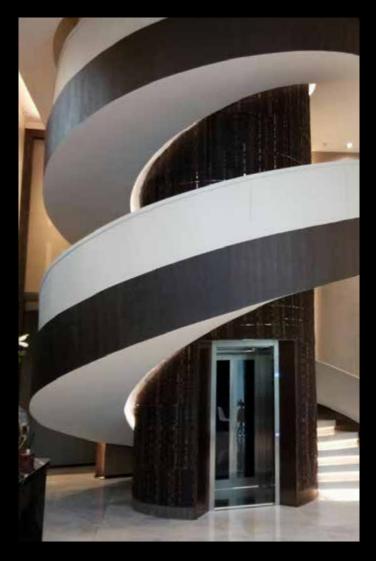

# Indoor and outdoor homelifts

InDomo can be installed both inside and outside the building to ensure maximum accessibility at all levels.

If you do not have specific shaft you can connect the lift directly to the balcony or using existing windows modified to obtain the necessary entrances.

# Masonry shaft or metallic structure

The lift travels inside a shaft to guarantee the maximum safety, according to the law. The shaft can be obtained inside the house making it in masonry or concrete.

Alternatively we can provide a metal structure designed for indoor or outdoor (since it is weather-proof), certified according to the anti-seismic rules. The structure has multiple finishes and can be completely glazed to ensure good easthetic result, lightness and visibility.