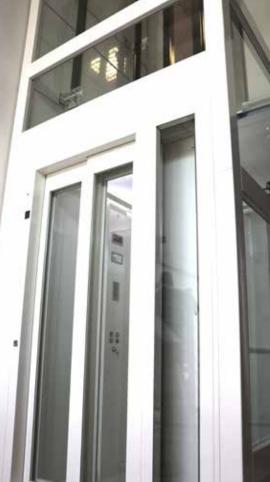

# Indoor and outdoor homelifts

InDomo can be installed both inside and outside the building to ensure maximum accessibility at all levels.

If you do not have specific shaft you can connect the lift directly to the balcony or using existing windows modified to obtain the necessary entrances.

# Masonry shaft or metallic structure

The lift travels inside a shaft to guarantee the maximum safety, according to the law. The shaft can be obtained inside the house making it in masonry or concrete.

Alternatively we can provide a metal structure designed for indoor or outdoor (since it is weather-proof), certified according to the anti-seismic rules. The structure has multiple finishes and can be completely glazed to ensure good easthetic result, lightness and visibility.