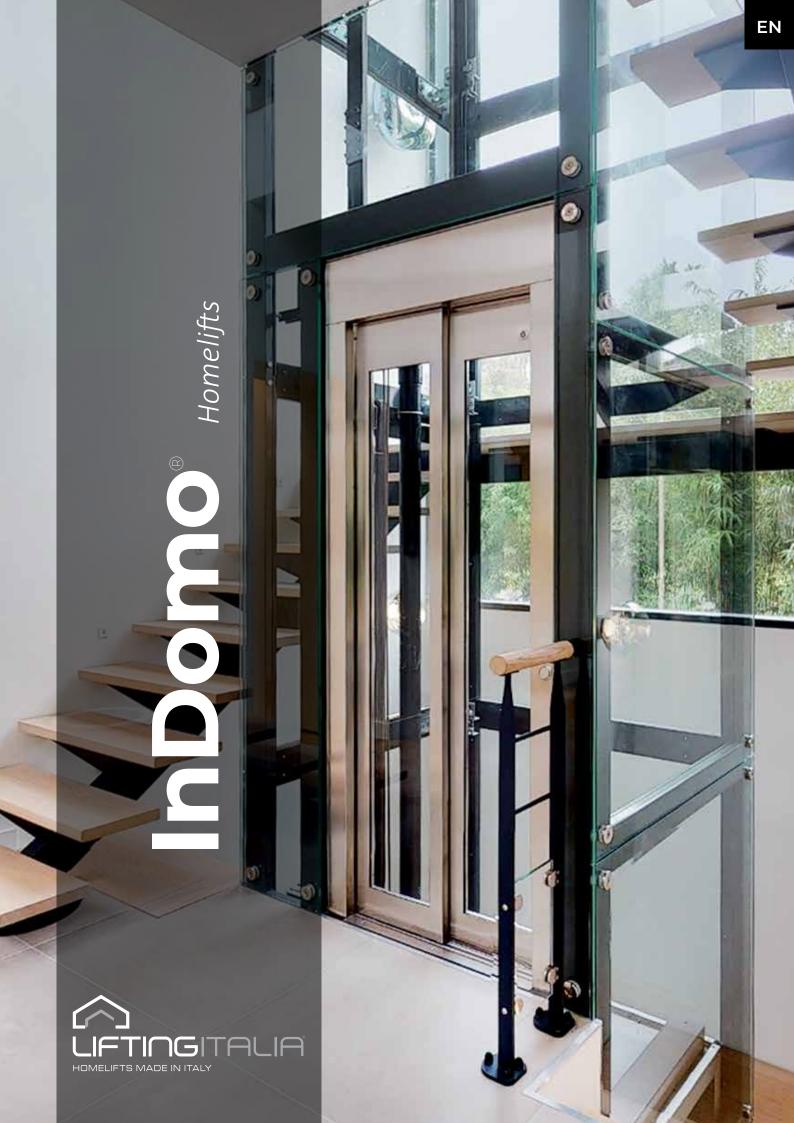

# InDomo®

## Why a home lift?

Our home lifts are designed to solve the needs of vertical mobility and to remove architectural barriers in all environments, both private and public.

They represent the ideal solution to overcome the stairs and rediscover the pleasure of moving freely in every moment of the day.

They can be installed both inside and outside the building in special metal structures or between the walls of the house.

They ensure a high level of ride comfort, great reliability and total safety, for example guaranteed by the automatic emergency lowering system in the event of a power failure.

# Indoor and outdoor homelifts

InDomo can be installed both inside and outside the building to ensure maximum accessibility at all levels.

If you do not have specific shaft you can connect the lift directly to the balcony or using existing windows modified to obtain the necessary entrances.

# Masonry shaft or metallic structure

The lift travels inside a shaft to guarantee the maximum safety, according to the law. The shaft can be obtained inside the house making it in masonry or concrete.

Alternatively we can provide a metal structure designed for indoor or outdoor (since it is weather-proof), certified according to the anti-seismic rules. The structure has multiple finishes and can be completely glazed to ensure good easthetic result, lightness and visibility.