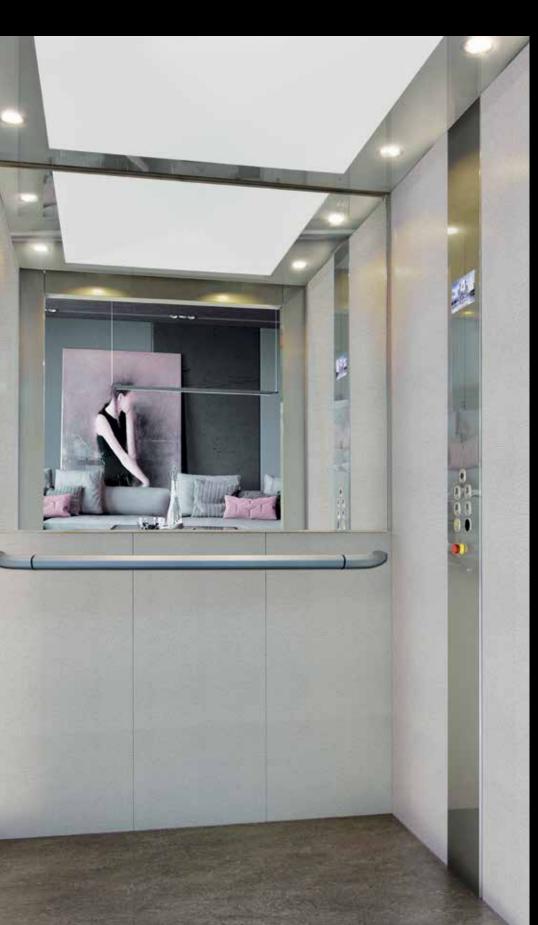

## Comfort

It can be operated by pressing the button, both in the cabin and on the landings. Choosing the version with automatic sliding or folding doors in the car, you will not have to hold the button pressed during the entire travel.

## Style

Decorate the space in motion by choosing the finishes that best suit your environments and satisfy your taste as you would do for any furnishing accessory. Our renewed range of cabins, Smart - Idea - Style and Opera, best represents the expression of MADE IN ITALY.

## **COP STANDARD CONFIGURATION**

- Braille push buttons
- Alarm button
- △ Luminous and acoustic overload signal
- Door open push button (only with automatic doors)
- Emergency STOP button (only without car doors)  $\bigcirc$
- Emergency light  $\cap$
- Two-way intercom  $\cap$

### **PUSH BUTTONS**

- ∩ Blue backlight
- Dimensions with bezel 42 x 38 mm  $\bigcirc$
- Matt stainless steel/gold finish  $\bigcirc$