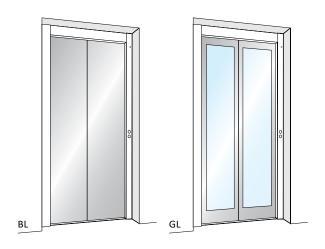

# Doors

LINE DOOR Single panel swing door

Single panel swing door; manual opening and automatic closing.

Available versions: - GL (glazed - standard)

- Landing door finishes: Silver anodized aluminium (standard) and Painted steel Aluminum Handle Height 700mm Cod. ML.05 (Standard)

MyDomo landing door and Twist folding car door are also available:

- BL (blind)
- GL (glazed)

### 2 PANELS AUTOMATIC Centre opening door

Car and landing 2 panels **automatic centre opening** door with safety device to re-open in case of obstructions.

Versions:

- BL (blind standard)
- GL (glazed)

Available also:

### 2 PANELS AUTOMATIC Side opening door

Car and landing 2 panels **automatic side opening** door with safety device to re-open in case of obstructions.

Versions:

- BL (blind standard)
- GL (glazed)

Available also: