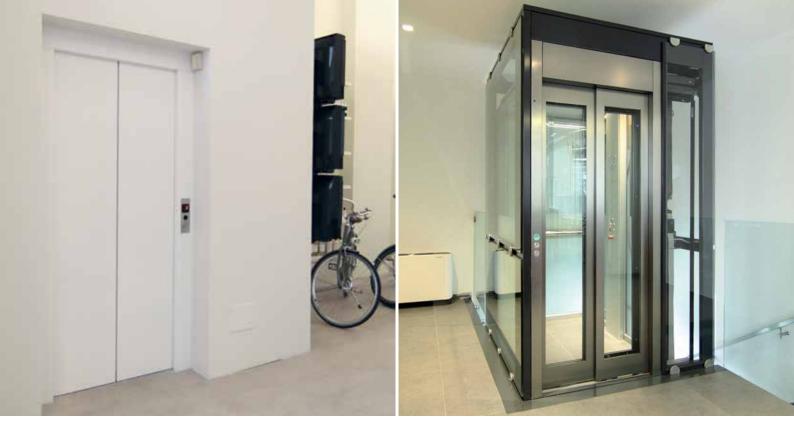

# Masonry shaft or metallic structure

The lift travels inside a shaft to guarantee the maximum safety, according to the law. The shaft can be obtained inside the house making it in masonry or concrete.

Alternatively we can provide a metal structure designed for indoor or outdoor (since it is weather-proof), certified according to the anti-seismic rules. The structure has multiple finishes and can be completely glazed to ensure good easthetic result, lightness and visibility.

# InDomo masonry shaft

# InDomo metallic structure 50.2

#### STRENGTH AND BEAUTY

CROSS 50.2 2 is a steel structure for lift and lifting platform, suitable to be placed both inside and outside the building, consisting of bolted uprights and connecting crosspieces, bolted, prepared for fixing glasses or panels from inside the structure. The CROSS 50.2 structures are tested according to the NTC2008 standards for installations in seismic zones. It has clean lines that suit all environments, both outdoor and indoor. Thanks to this structure, expensive masonry work is no longer necessary except for landing on the floor in case it was not planned.