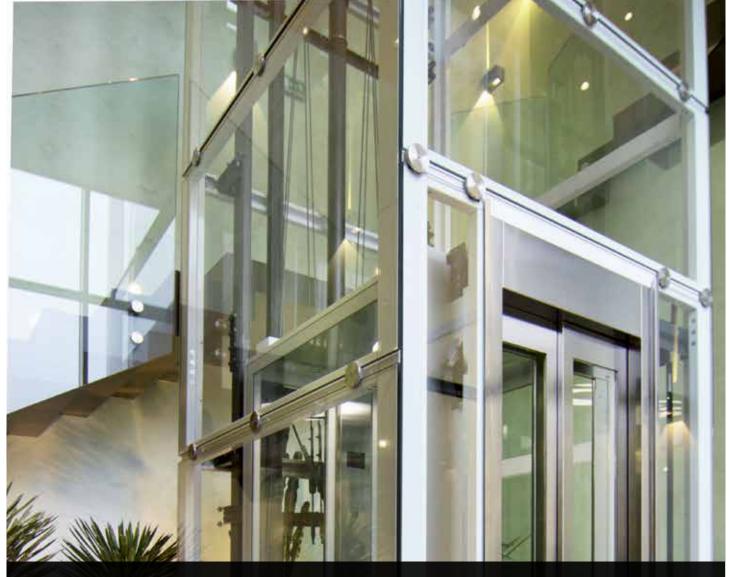

# Masonry shaft or metallic structure

The lift travels inside a shaft to guarantee the maximum safety, according to the law. The shaft can be obtained inside the house making it in masonry or concrete.

Alternatively we can provide a metal structure designed for indoor or outdoor (since it is weather-proof), certified according to the anti-seismic rules. The structure has multiple finishes and can be completely glazed to ensure good easthetic result, lightness and visibility.

## Swing doors or automatic doors

As standard, InDomo lifting platforms are offered with swing glazed doors that guarantee maximum visibility and passive safety.

They can also be equipped with automatic sliding doors or with internal folding doors and external automatic swing doors (MyDomo) which allow automatic control avoiding to keep the button pressed during the entire travel.