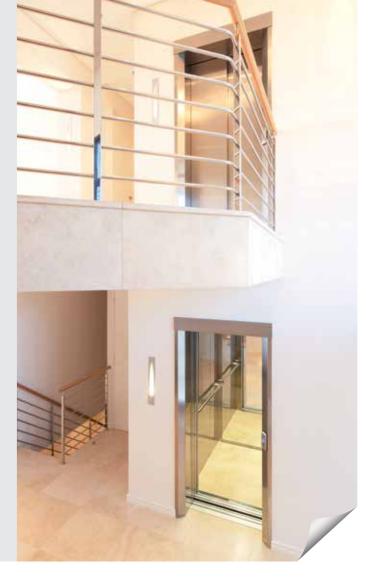

# Indoor and outdoor homelifts

InDomo can be installed both inside and outside the building to ensure maximum accessibility at all levels.

If you do not have specific shaft you can connect the lift directly to the balcony or using existing windows modified to obtain the necessary entrances.

# Masonry shaft or metallic structure

The lift travels inside a shaft to guarantee the maximum safety, according to the law. The shaft can be obtained inside the house making it in masonry or concrete.

Alternatively we can provide a metal structure designed for indoor or outdoor (since it is weather-proof), certified according to the anti-seismic rules. The structure has multiple finishes and can be completely glazed to ensure good easthetic result, lightness and visibility.