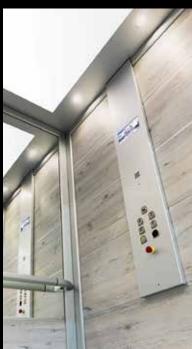

## **COP STANDARD CONFIGURATION**

- Braille push buttons
- Alarm button
- △ Luminous and acoustic overload signal
- Door open push button (only with automatic doors)
- Emergency STOP button (only without car doors)  $\bigcirc$
- Emergency light  $\cap$
- Two-way intercom  $\cap$

### **PUSH BUTTONS**

- ∩ Blue backlight
- Dimensions with bezel 42 x 38 mm  $\bigcirc$
- Matt stainless steel/gold finish  $\bigcirc$

### **OPTIONS**

- Characteristic Contracteristic Contracteri
- Position and direction displays  $\cap$
- Phone dialler
- ☐ In-built telephone box (where possible)
- LCD Display (5,6")  $\bigcirc$