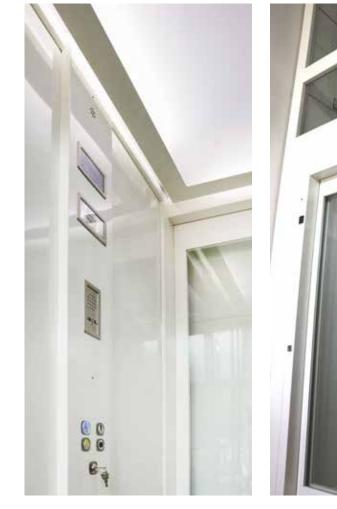

## Swing doors or automatic doors

As standard, InDomo lifting platforms are offered with swing glazed doors that guarantee maximum visibility and passive safety.

They can also be equipped with automatic sliding doors or with internal folding doors and external automatic swing doors (MyDomo) which allow automatic control avoiding to keep the button pressed during the entire travel.

# Doors

LINE DOOR Single panel swing door

Single panel swing door; manual opening and automatic closing.

Available versions: - GL (glazed - standard)

- Landing door finishes: Silver anodized aluminium (standard) and Painted steel Aluminum Handle Height 700mm Cod. ML.05 (Standard)

## **AUTOMATIC DOORS KIT MYDOMO-PACK** Double panels swing automatic landing door

Double panels swing landing door coupled with a folding car door **completely automatic in opening and closing** operations. A safety device stops the movement in case of obstruction.