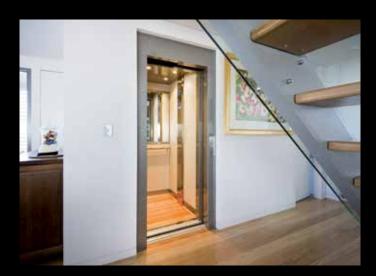

They can be installed both inside and outside the building in special metal structures or between the walls of the house.

They ensure a high level of ride comfort, great reliability and total safety, for example guaranteed by the automatic emergency lowering system in the event of a power failure.

They can be installed in new buildings but fit perfectly every existing environments, increasing their value.

# Masonry shaft or metallic structure

The lift travels inside a shaft to guarantee the maximum safety, according to the law. The shaft can be obtained inside the house making it in masonry or concrete.