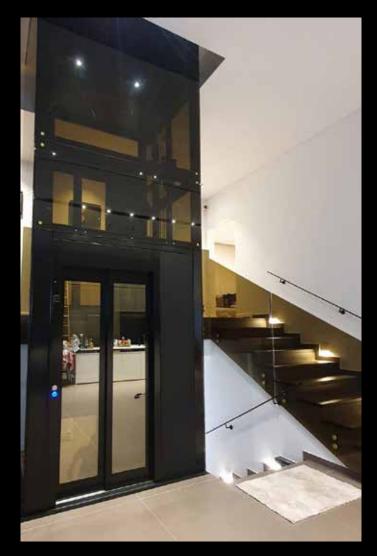

# Masonry shaft or metallic structure

The lift travels inside a shaft to guarantee the maximum safety, according to the law. The shaft can be obtained inside the house making it in masonry or concrete.

Alternatively we can provide a metal structure designed for indoor or outdoor (since it is weather-proof), certified according to the anti-seismic rules. The structure has multiple finishes and can be completely glazed to ensure good easthetic result, lightness and visibility.

# InDomo masonry shaft