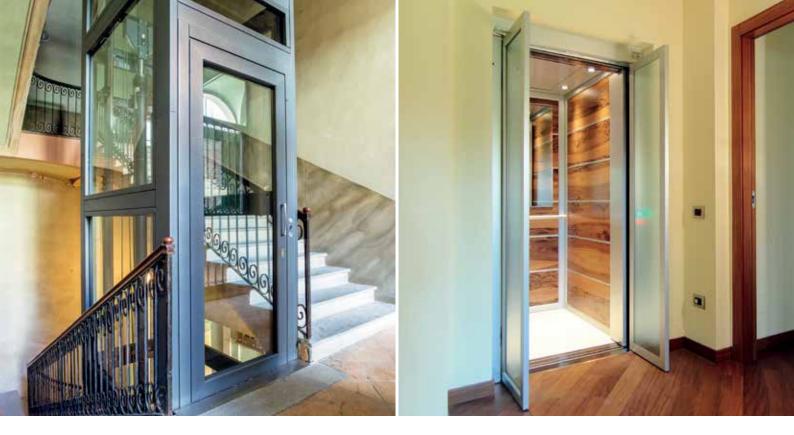

# Indoor and outdoor homelifts

InDomo can be installed both inside and outside the building to ensure maximum accessibility at all levels.

If you do not have specific shaft you can connect the lift directly to the balcony or using existing windows modified to obtain the necessary entrances.

# Masonry shaft or metallic structure

The lift travels inside a shaft to guarantee the maximum safety, according to the law. The shaft can be obtained inside the house making it in masonry or concrete.

Alternatively we can provide a metal structure designed for indoor or outdoor (since it is weather-proof), certified according to the anti-seismic rules. The structure has multiple finishes and can be completely glazed to ensure good easthetic result, lightness and visibility.