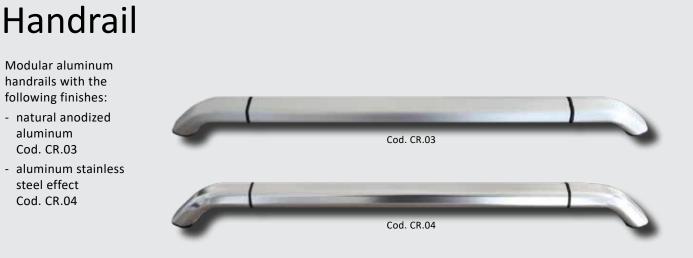

# Doors

LINE DOOR Single panel swing door

Single panel swing door; manual opening and automatic closing.

Available versions: - GL (glazed - standard)

- Landing door finishes: Silver anodized aluminium (standard) and Painted steel Aluminum Handle Height 700mm Cod. ML.05 (Standard)