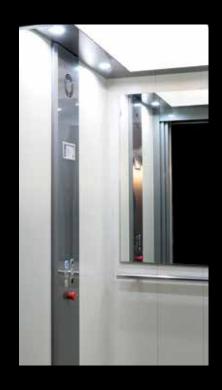

## Safety

Thanks to the wide range of specific devices you can move every day around the house without worries.

## **COP STANDARD CONFIGURATION**

- Braille push buttons
- Alarm button
- △ Luminous and acoustic overload signal
- Door open push button (only with automatic doors)
- Emergency STOP button (only without car doors)  $\bigcirc$
- Emergency light  $\cap$
- Two-way intercom  $\cap$

### **PUSH BUTTONS**

- ∩ Blue backlight
- Dimensions with bezel 42 x 38 mm  $\bigcirc$
- Matt stainless steel/gold finish  $\bigcirc$