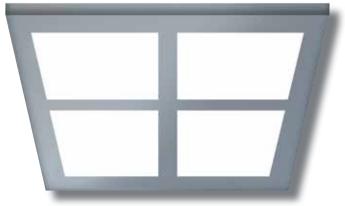

## COUNTER-CEILING WINDOW

backlighted

- Standard counter-ceiling for STYLE car
- Optional counter-ceiling for SMART IDEA OPERA cars
- Standard finishes: Scotch Brite or Mirror Stainless Steel