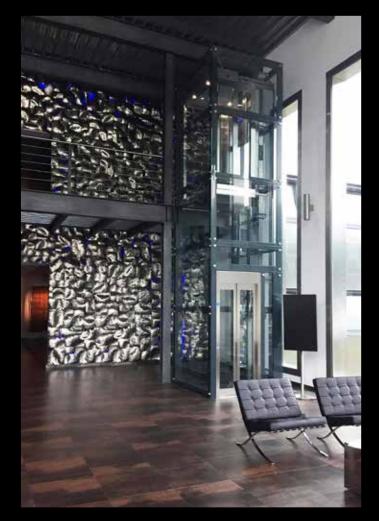

# Indoor and outdoor homelifts

InDomo can be installed both inside and outside the building to ensure maximum accessibility at all levels.

If you do not have specific shaft you can connect the lift directly to the balcony or using existing windows modified to obtain the necessary entrances.

# Masonry shaft or metallic structure

The lift travels inside a shaft to guarantee the maximum safety, according to the law. The shaft can be obtained inside the house making it in masonry or concrete.

Alternatively we can provide a metal structure designed for indoor or outdoor (since it is weather-proof), certified according to the anti-seismic rules. The structure has multiple finishes and can be completely glazed to ensure good easthetic result, lightness and visibility.