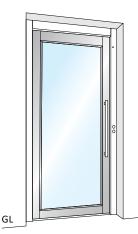

# Doors

LINE DOOR Single panel swing door

Single panel swing door; manual opening and automatic closing.

Available versions: - GL (glazed - standard)

- Landing door finishes: Silver anodized aluminium (standard) and Painted steel Aluminum Handle Height 700mm Cod. ML.05 (Standard)