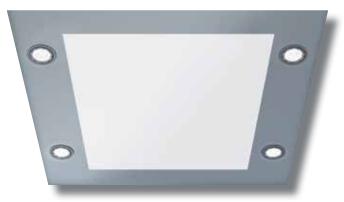

## PLEXY CEILING

not backlighted (standard)

- Standard ceiling for SMART IDEA OPERA cars
- Standard finishes: Scotch Brite Stainless Steel and Anodized aluminium
- Optional finishes: Mirror Stainless Steel