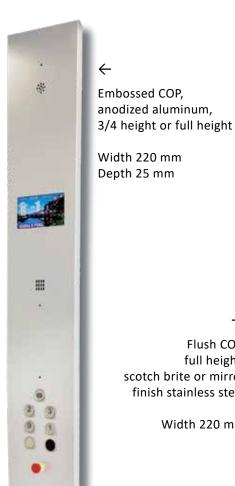

## **CAR DISPLAY - OPTIONAL**

**TFT** (7") Without frame **Dimensions:** 154 x 86 mm

Tricolor LCD (5,6") With metal frame Dimensions: 120 x 60 mm

 $\rightarrow$ Flush COP, full height, scotch brite or mirror finish stainless steel

Width 220 mm