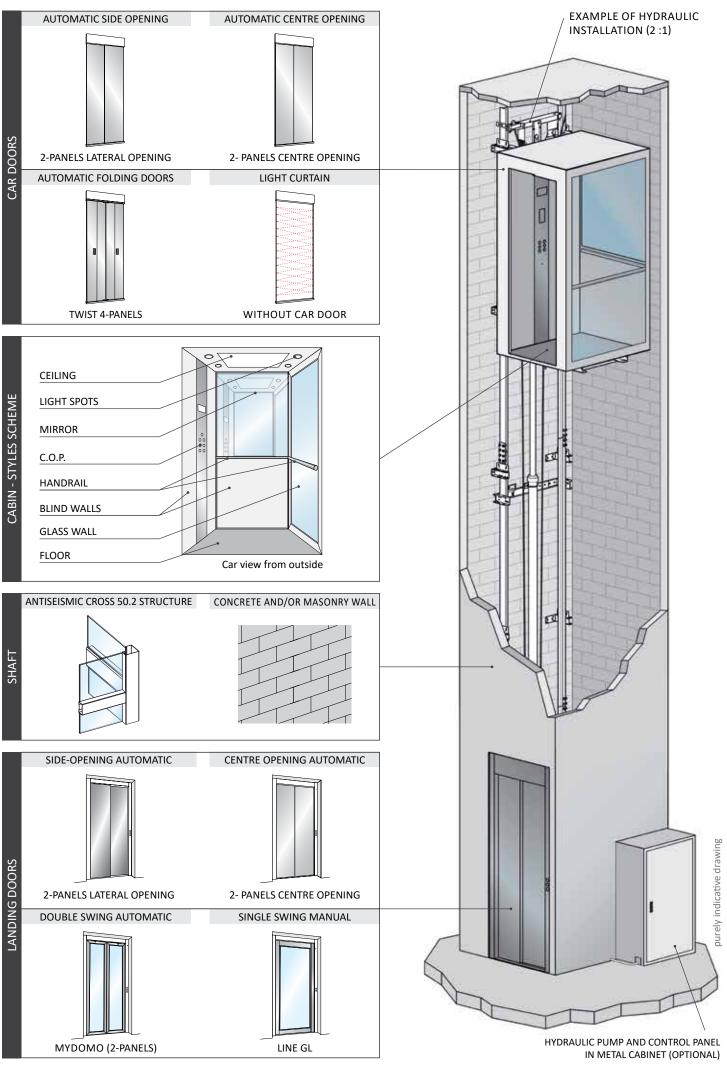

# Masonry shaft or metallic structure

The lift travels inside a shaft to guarantee the maximum safety, according to the law. The shaft can be obtained inside the house making it in masonry or concrete.

Alternatively we can provide a metal structure designed for indoor or outdoor (since it is weather-proof), certified according to the anti-seismic rules. The structure has multiple finishes and can be completely glazed to ensure good easthetic result, lightness and visibility.

## Swing doors or automatic doors

As standard, InDomo lifting platforms are offered with swing glazed doors that guarantee maximum visibility and passive safety.

They can also be equipped with automatic sliding doors or with internal folding doors and external automatic swing doors (MyDomo) which allow automatic control avoiding to keep the button pressed during the entire travel.

# Doors

LINE DOOR Single panel swing door

Single panel swing door; manual opening and automatic closing.

Available versions: - GL (glazed - standard)

- Landing door finishes: Silver anodized aluminium (standard) and Painted steel Aluminum Handle Height 700mm Cod. ML.05 (Standard)

## **AUTOMATIC DOORS KIT MYDOMO-PACK** Double panels swing automatic landing door

Double panels swing landing door coupled with a folding car door **completely automatic in opening and closing** operations. A safety device stops the movement in case of obstruction.

MyDomo landing door and Twist folding car door are also available:

- BL (blind)
- GL (glazed)

### 2 PANELS AUTOMATIC Centre opening door

Car and landing 2 panels **automatic centre opening** door with safety device to re-open in case of obstructions.

Versions:

- BL (blind standard)
- GL (glazed)

Available also:

### 2 PANELS AUTOMATIC Side opening door

Car and landing 2 panels **automatic side opening** door with safety device to re-open in case of obstructions.

Versions:

- BL (blind standard)
- GL (glazed)

Available also: