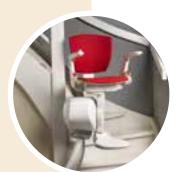

## Otolift Air True innovation

After intensive research and extensive material tests, we have developed a rail that is prestigious: the thinnest single rail in the world is now exclusively available for the Otolift Air. The Otolift Air has become the customer's favourite, thanks to its modern design and advanced technology.

The ground-breaking technology ensures you to experience the proven comfort and certified safety. Furthermore, you can enjoy the amazingly subdued elegance. A single slim rail that is guided low alongside the stairs: everything fits harmoniously into your home environment.

# Otolift Air The thinnest single rail in the world

Using the Otolift Air you choose an exclusive, prestigious rail system. This stairlift is quite discrete thanks to the unusually small dimensions and tight fit.