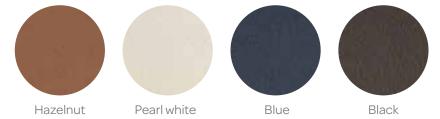

## Pick your upholstery and paint colour

The new Otolift Air does not only persuade by its exclusive design, but also because of the options available, that allow an element of personalisation to your lift. The Otolift is available with a seat in your favourite colour for a perfect match with your interior. Also in terms of materials there are various options. You choose and we make it happen.

#### Upholstery seat and backrest

#### Paint work

Crème white **RAL 9001** 

Light grey **RAL 7035** 

Pale brown **RAL 8025** 