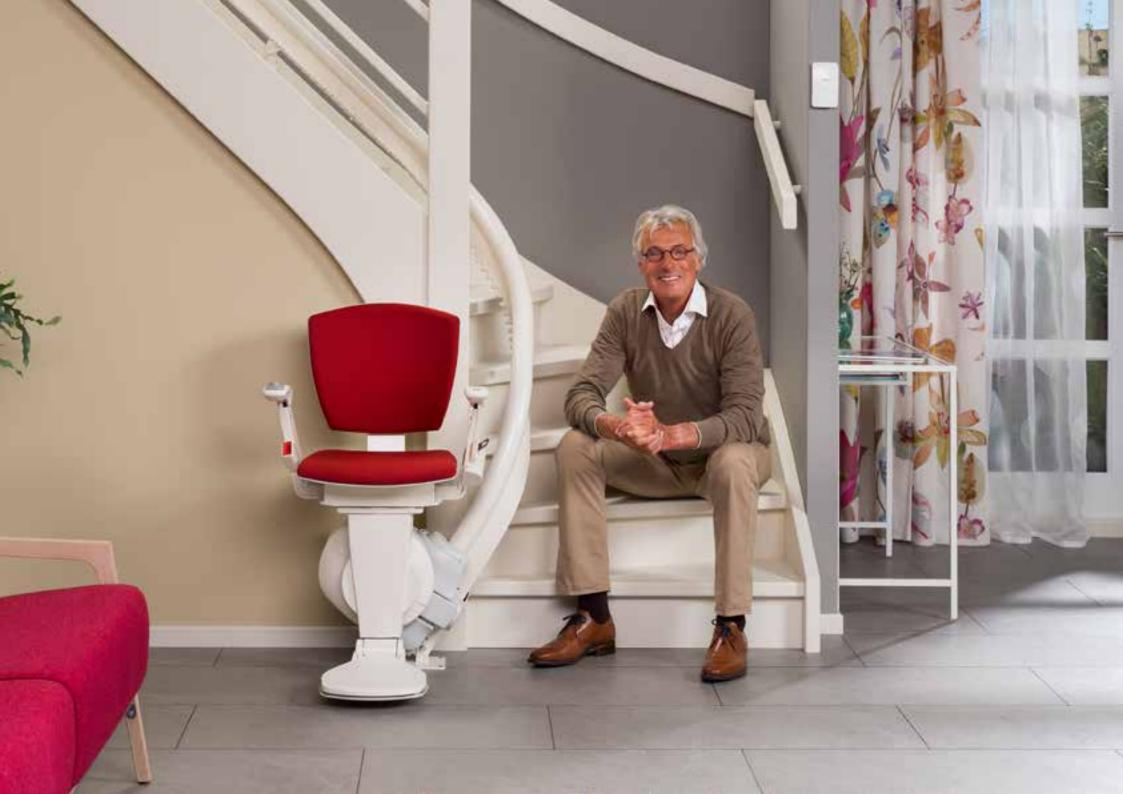

## Otolift Air New form of elegance

The Otolift Air; influenced by modern design, not imposing, but respecting the environment in an elegant and modest way.

Taking a closer look at the Otolift Air incites amazement: the unique single rail appears delicate, but can still offer the flexibility and durability offered by other stairlifts on the market. Elegance and technology are a perfect combination within this system. The thinnest single rail in the world is brought to you exclusively by Otolift.

The Otolift Air satisfies, by means of exclusive elegance, an excellent level of comfort and important safety functions.

## Otolift Air Flexible convenience

The Otolift Air lends itself perfectly for installation along the steep, narrow side of your stairs.

Possibly, allowing your hand rail to stay in place and leaving the wide side free to walk up the stairs. The thin Otolift rail, is unobtrusive, therefore making little impact to the space on your staircase.

Steep, narrow or spiral staircases, the Otolift Air easily conforms to the most challenging stairs and follows all curves in an inconspicuous way. In addition, the rail takes up little space, making it possible to still walk up the stairs properly. This way, it is safeguarded that family members or guests can use the stairs safely at all times.