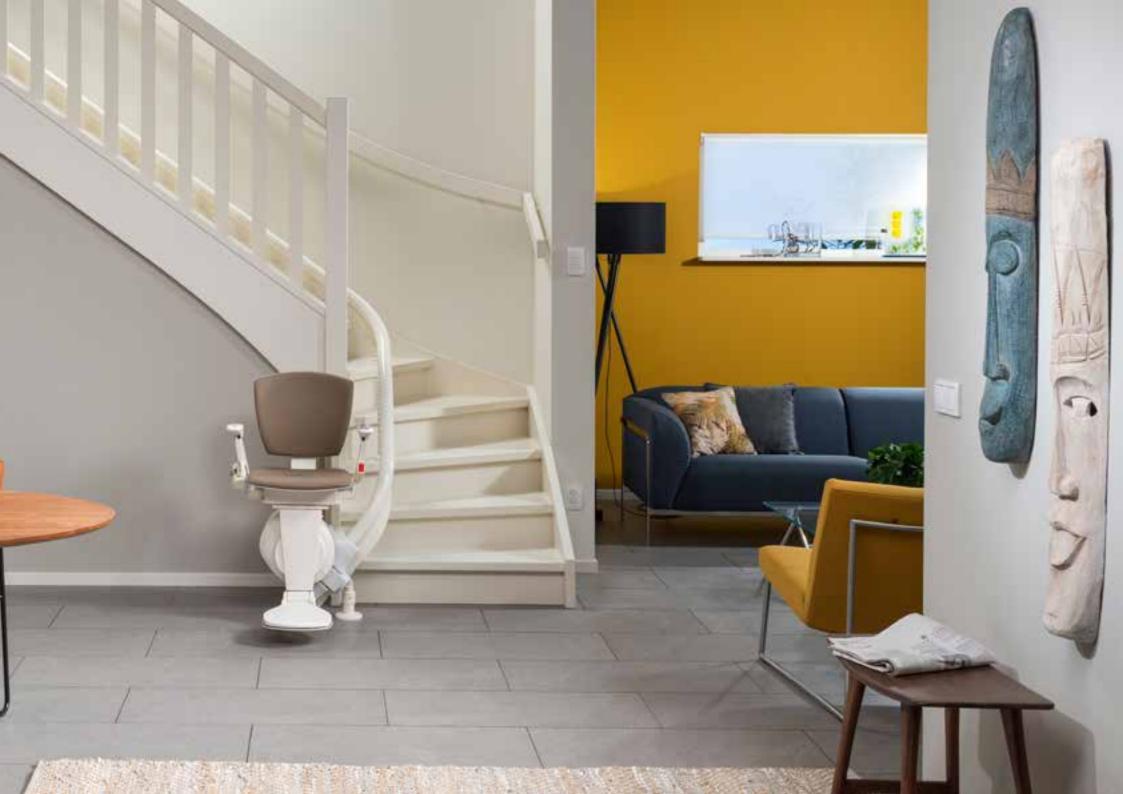

## Otolift Air Flexible convenience

The Otolift Air lends itself perfectly for installation along the steep, narrow side of your stairs.

Possibly, allowing your hand rail to stay in place and leaving the wide side free to walk up the stairs. The thin Otolift rail, is unobtrusive, therefore making little impact to the space on your staircase.

Steep, narrow or spiral staircases, the Otolift Air easily conforms to the most challenging stairs and follows all curves in an inconspicuous way. In addition, the rail takes up little space, making it possible to still walk up the stairs properly. This way, it is safeguarded that family members or guests can use the stairs safely at all times.