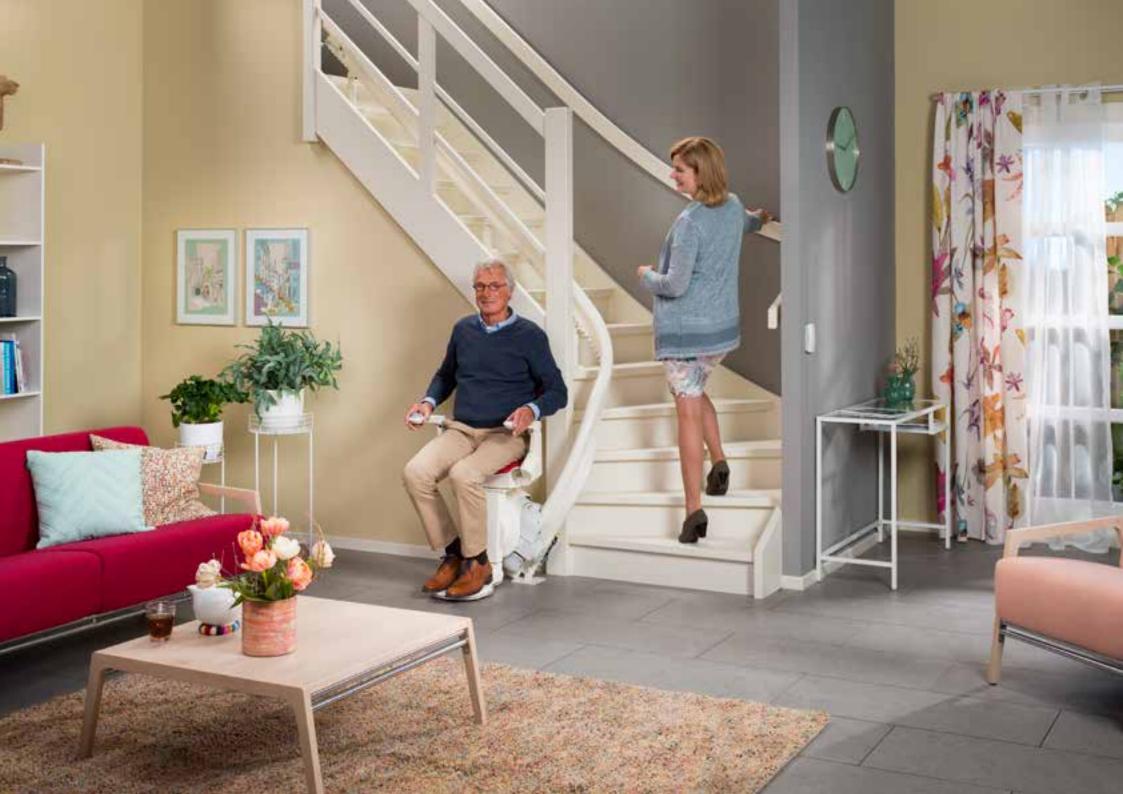

## Otolift Air Flexible convenience

The Otolift Air lends itself perfectly for installation along the steep, narrow side of your stairs.

Possibly, allowing your hand rail to stay in place and leaving the wide side free to walk up the stairs. The thin Otolift rail, is unobtrusive, therefore making little impact to the space on your staircase.

Steep, narrow or spiral staircases, the Otolift Air easily conforms to the most challenging stairs and follows all curves in an inconspicuous way. In addition, the rail takes up little space, making it possible to still walk up the stairs properly. This way, it is safeguarded that family members or guests can use the stairs safely at all times.

## Intuitive and easy to use

Your Otolift was designed for convenience. The use is very intuitive and will soon become second nature.

Step 1

You move the chair towards you using the wireless controller.

Step 2

You unfold the chair lightly and easily.

You sit down on the comfortable seat.

Step 4

Operate the control and the chair starts moving quietly.
and smoothly.

Step 5

The chair quietly continues its way upstairs and stops automatically.

Step 6

The seat turns automatically (depending on model) after which you step off safely.