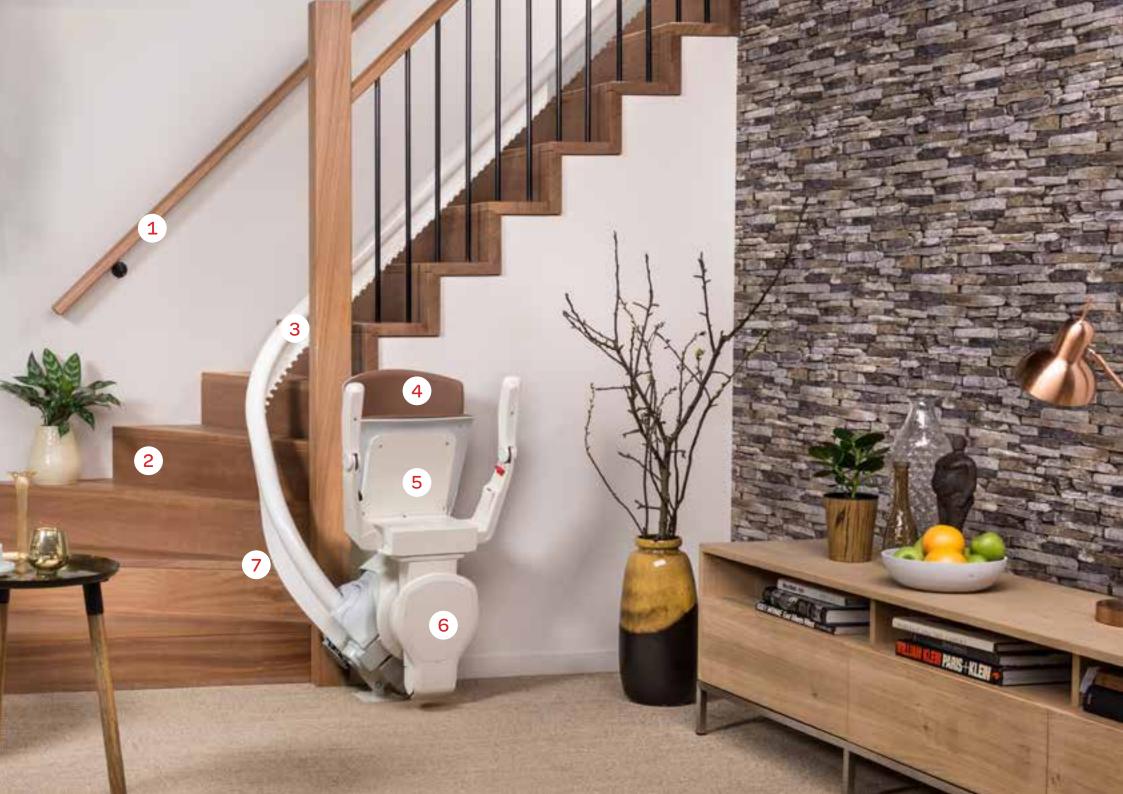

## Otolift Air The 7 advantages

- 1. Your hand rail could remain in place
- 2. Wide side of the stairs remains free
- 3. Thinnest single rail in the world
- 4. Super compact seat
- 5. Automated swivel seat
- 6. Automatically folding footrest
- 7. Fixed to the stairs

# Otolift Air The thinnest single rail in the world

Using the Otolift Air you choose an exclusive, prestigious rail system. This stairlift is quite discrete thanks to the unusually small dimensions and tight fit.

## Intuitive and easy to use

Your Otolift was designed for convenience. The use is very intuitive and will soon become second nature.

Step 1

You move the chair towards you using the wireless controller.

Step 2

You unfold the chair lightly and easily.

You sit down on the comfortable seat.

Step 4

Operate the control and the chair starts moving quietly.
and smoothly.

Step 5

The chair quietly continues its way upstairs and stops automatically.

Step 6

The seat turns automatically (depending on model) after which you step off safely.