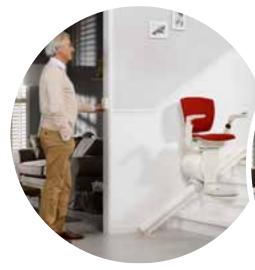

## Intuitive and easy to use

Your Otolift was designed for convenience. The use is very intuitive and will soon become second nature.

Step 1

You move the chair towards you using the wireless controller.

Step 2