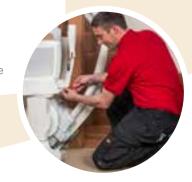

## Otolift Installation and service

The installation of your stairlift will be carried out by experienced technicians. Flawlessly, cleanly and quickly. After the installation you will receive a calm, clear and extensive explanation. The technician will not leave before every question has been answered and you master the stairlift!

- Screwed to the stairs
- Neatly finished within three hours
- Calm, clear and extensive explanation
- Installed entirely by experienced technicians

### Finished within three hours

An important part of our lifts design was to have the installation carried out as smoothly as possible. Over 160,000 customers will agree that we succeeded in this: Within three hours on average, your inconspicuous Otolift is installed in your stairway.

### Extensive explanation

After the installation you will receive calm, clear and extensive explanation. The technicians will not leave until you master the entire equipment!

#### Screwed to the stairs

Your Otolift will be screwed to the stairs. As such, it is not necessary to drill into your walls or panels. If you would prefer to have the stairlift mounted to the wall due to the staircase material. No problem. We can offer this too.