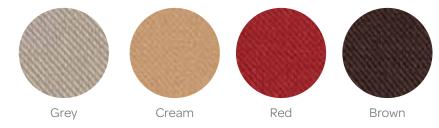

## Pick your upholstery and paint colour

The new Otolift Air does not only persuade by its exclusive design, but also because of the options available, that allow an element of personalisation to your lift. The Otolift is available with a seat in your favourite colour for a perfect match with your interior. Also in terms of materials there are various options. You choose and we make it happen.

#### Upholstery seat and backrest

#### **Fabric**

#### Synthetic leather

#### Leather