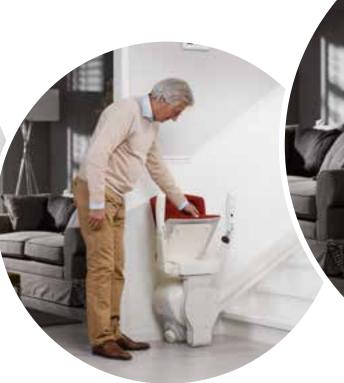

You unfold the chair lightly and easily.

You sit down on the comfortable seat.

Step 4

Operate the control and the chair starts moving quietly.
and smoothly.

Step 5

The chair quietly continues its way upstairs and stops automatically.

**User-friendly** 

The control lever is robust and stable enough to be used as a support.

Space saving

The Otolift can be folded quickly.
This saves space and leaves
the stairs accessible.

Short start

Because of the short start, the passage or door at the bottom of the stairs remains clear.