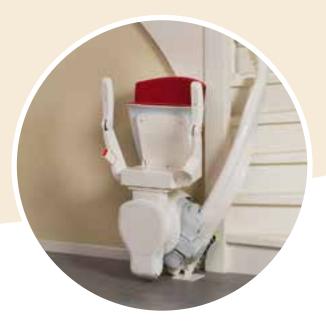

## Otolift Air True innovation

After intensive research and extensive material tests, we have developed a rail that is prestigious: the thinnest single rail in the world is now exclusively available for the Otolift Air. The Otolift Air has become the customer's favourite, thanks to its modern design and advanced technology.

## Otolift Air New form of elegance

The Otolift Air; influenced by modern design, not imposing, but respecting the environment in an elegant and modest way.

Taking a closer look at the Otolift Air incites amazement: the unique single rail appears delicate, but can still offer the flexibility and durability offered by other stairlifts on the market. Elegance and technology are a perfect combination within this system. The thinnest single rail in the world is brought to you exclusively by Otolift.

# Otolift Air The thinnest single rail in the world

Using the Otolift Air you choose an exclusive, prestigious rail system. This stairlift is quite discrete thanks to the unusually small dimensions and tight fit.