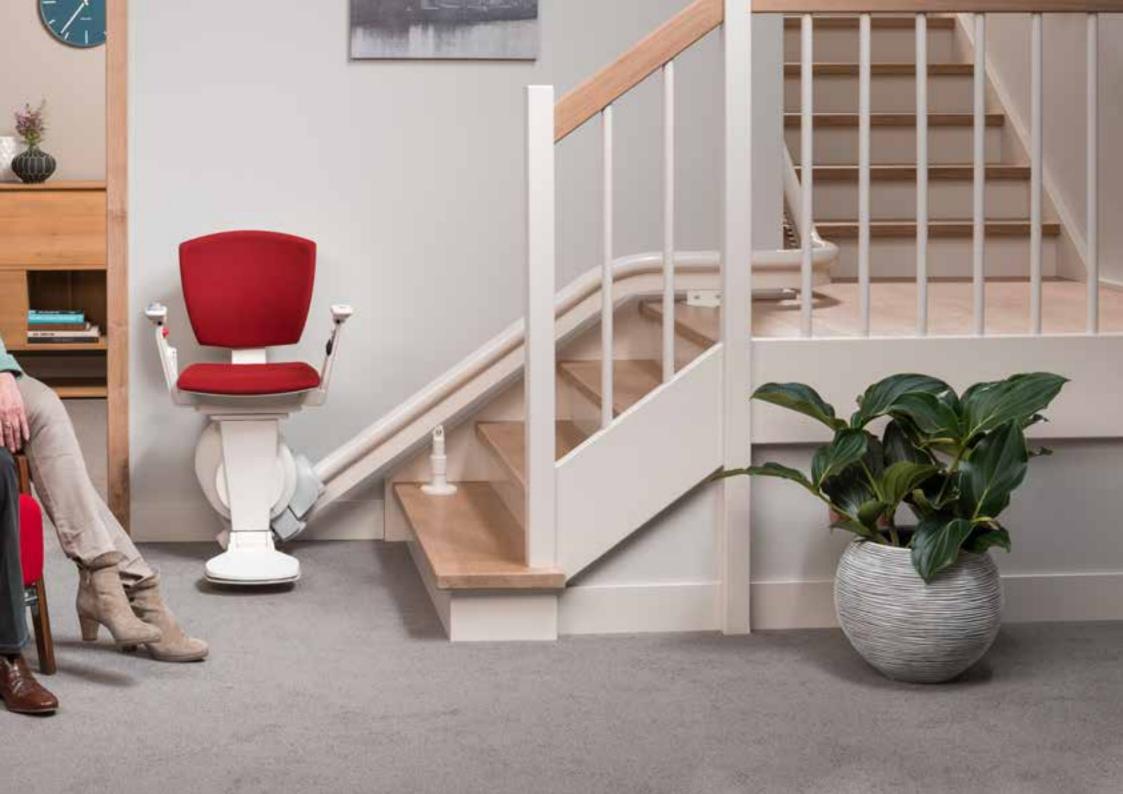

## Otolift Air Flexible convenience

The Otolift Air lends itself perfectly for installation along the steep, narrow side of your stairs.

Possibly, allowing your hand rail to stay in place and leaving the wide side free to walk up the stairs. The thin Otolift rail, is unobtrusive, therefore making little impact to the space on your staircase.

Steep, narrow or spiral staircases, the Otolift Air easily conforms to the most challenging stairs and follows all curves in an inconspicuous way. In addition, the rail takes up little space, making it possible to still walk up the stairs properly. This way, it is safeguarded that family members or guests can use the stairs safely at all times.