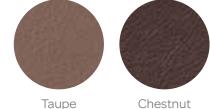

## Pick your upholstery and paint colour

The new Otolift Air does not only persuade by its exclusive design, but also because of the options available, that allow an element of personalisation to your lift. The Otolift is available with a seat in your favourite colour for a perfect match with your interior. Also in terms of materials there are various options. You choose and we make it happen.

#### Upholstery seat and backrest

#### Leather