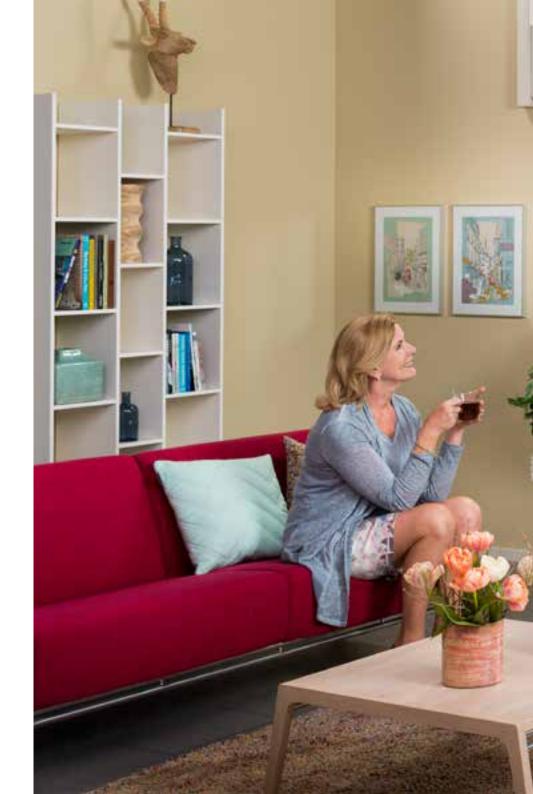

## Otolift Air Flexible convenience

The Otolift Air lends itself perfectly for installation along the steep, narrow side of your stairs.

Possibly, allowing your hand rail to stay in place and leaving the wide side free to walk up the stairs. The thin Otolift rail, is unobtrusive, therefore making little impact to the space on your staircase.

Steep, narrow or spiral staircases, the Otolift Air easily conforms to the most challenging stairs and follows all curves in an inconspicuous way. In addition, the rail takes up little space, making it possible to still walk up the stairs properly. This way, it is safeguarded that family members or guests can use the stairs safely at all times.

### Reverse Drive Technology

Travelling backwards is also an option, providing more seating comfort. Also this prevents you from hitting walls or hand rails with your knees. (Optional)