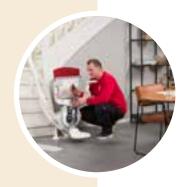

## Otolift Installation and service

The installation of your stairlift will be carried out by experienced technicians. Flawlessly, cleanly and quickly. After the installation you will receive a calm, clear and extensive explanation. The technician will not leave before every question has been answered and you master the stairlift!

- Screwed to the stairs
- Neatly finished within three hours
- Calm, clear and extensive explanation
- Installed entirely by experienced technicians

#### Screwed to the stairs

Your Otolift will be screwed to the stairs. As such, it is not necessary to drill into your walls or panels. If you would prefer to have the stairlift mounted to the wall due to the staircase material. No problem. We can offer this too.