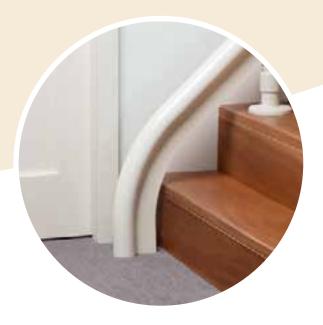

## Otolift Air Flexible convenience

The Otolift Air lends itself perfectly for installation along the steep, narrow side of your stairs.

Possibly, allowing your hand rail to stay in place and leaving the wide side free to walk up the stairs. The thin Otolift rail, is unobtrusive, therefore making little impact to the space on your staircase.

Steep, narrow or spiral staircases, the Otolift Air easily conforms to the most challenging stairs and follows all curves in an inconspicuous way. In addition, the rail takes up little space, making it possible to still walk up the stairs properly. This way, it is safeguarded that family members or guests can use the stairs safely at all times.

#### Screwed to the stairs

Your Otolift will be screwed to the stairs. As such, it is not necessary to drill into your walls or panels. If you would prefer to have the stairlift mounted to the wall due to the staircase material. No problem. We can offer this too.