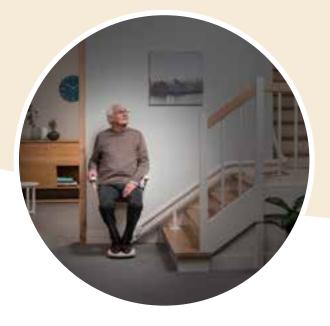

### Automatically folding footrest

Equipped with an automatically folding footrest as a standard. This way you do not need to bend down to fold the footrest.

#### Automated swivel seat

Equipped with an automated swivel seat, for a smooth ride and getting on and off safely.

(Optional)