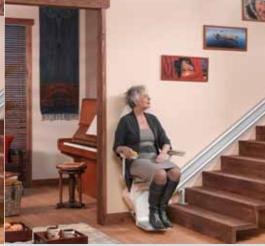

### **OTOLIFT PARALLEL**

The Parallel stairlift has been developed with great care and attention. This shows in its looks, functional ergonomics and the ultra thin rail, that blends perfectly in any interior. Using high quality materials, the Parallel is the best solution for your straight stairs. The seat is compact without impacting on your comfort. The ultra thin track complements the appearance of your stairs nicely, and you see the mark of Otolift in the high quality and durable materials. The Parallel is a stairlift that has been built for daily use.

### Features of the PARALLEL

- Ultra thin, elegantly styled rail
- Blends in well in any interior
- Compact design that takes up the minimum of space
- Superior finish and high quality