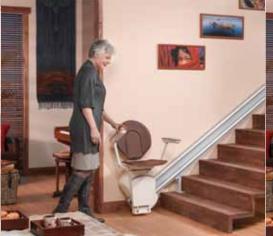

he rail is as thin as possible needing only 85 mm of space.

When designing the PARALLEL, Otolift did everything possible to make the rail and the chair as compact as possible. The Parallel can be installed outside, and also can be wall-mounted when necessary.



Weather resistant also available.

# **OTOLIFT PARALLEL** Clever solutions and options







<sup>ightarrow</sup> Optional supply: an automatic fold-up track section at the bottom of your stairs to avoid creating an obstruction in front of a door or in a passageway.

Your Otolift has been designed for ease of use.
Using it is very intuitive, and will soon become second nature.

#### STEP 1

Bring the chair towards you using the wireless remote control.

#### STEP 2

Simply unfold the chair.

#### STEP 3

Sit down comfortably.







#### STEP 4

The chair starts moving smoothly and quietly.

### STEP 5

The chair automatically stops when it reaches the end of its journey at the top or bottom of the stairs.

#### STEP 6

Turn the seat very simply and dismount safely.







Your Otolift approved dealer: