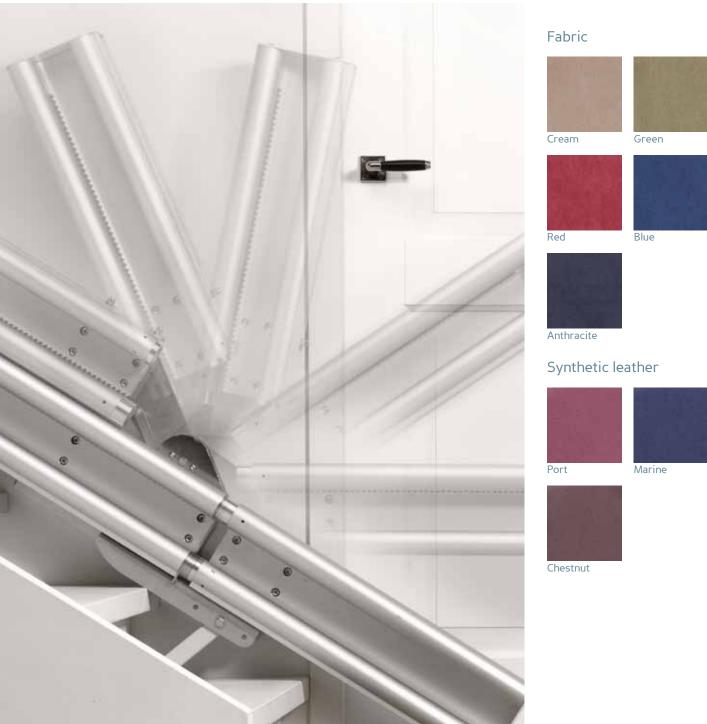

### Features of the PARALLEL

- Ultra thin, elegantly styled rail
- Blends in well in any interior
- Compact design that takes up the minimum of space
- Superior finish and high quality