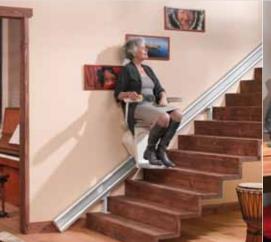

# Extremely compact

The Parallel has an extremely compact chair. In addition the rail is as thin as possible needing only 85 mm of space.

When designing the PARALLEL, Otolift did everything possible to make the rail and the chair as compact as possible. The Parallel can be installed outside, and also can be wall-mounted when necessary.

Weather resistant also available.