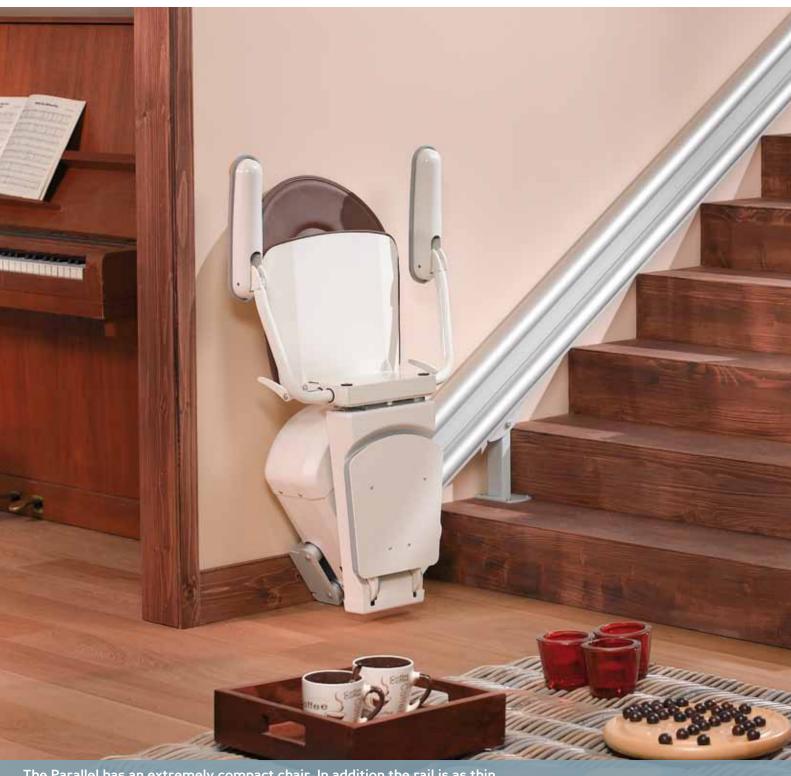

# Extremely compact

The Parallel has an extremely compact chair. In addition the rail is as thin as possible needing only 85 mm of space.

When designing the PARALLEL, Otolift did everything possible to make the rail and the chair as compact as possible. The Parallel can be installed outside, and also can be wall-mounted when necessary.