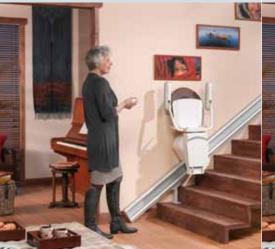

#### STEP 1

Bring the chair towards you using the wireless remote control.

#### STEP 2

Simply unfold the chair.