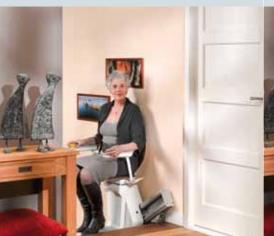

# **OTOLIFT PARALLEL** Clever solutions and options

<sup>ightarrow</sup> Optional supply: an automatic fold-up track section at the bottom of your stairs to avoid creating an obstruction in front of a door or in a passageway.