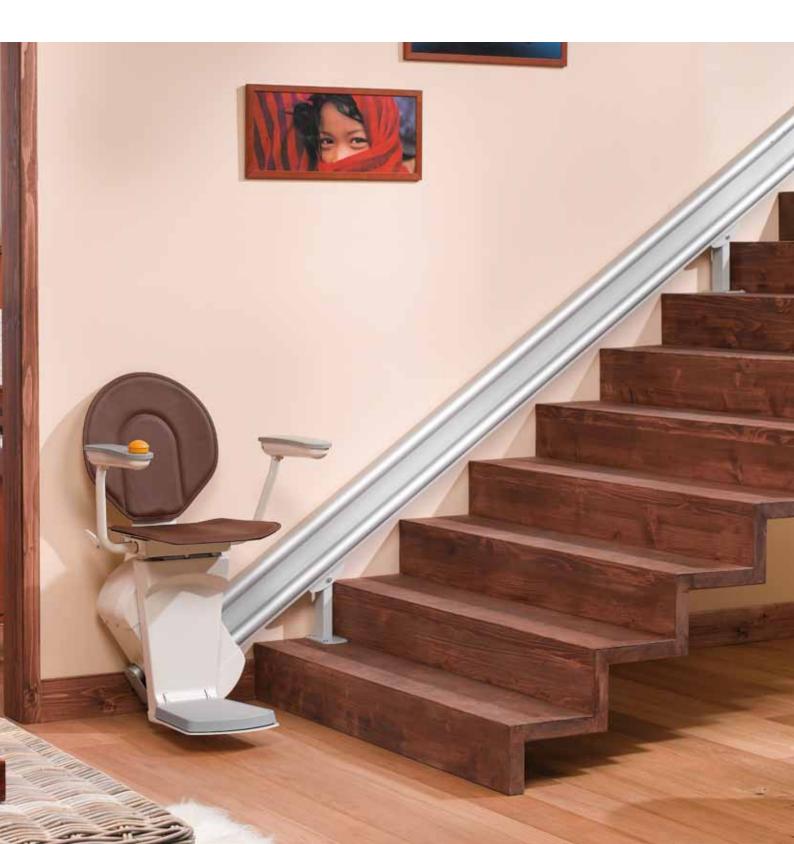

### **OTOLIFT PARALLEL**

The Parallel stairlift has been developed with great care and attention. This shows in its looks, functional ergonomics and the ultra thin rail, that blends perfectly in any interior. Using high quality materials, the Parallel is the best solution for your straight stairs. The seat is compact without impacting on your comfort. The ultra thin track complements the appearance of your stairs nicely, and you see the mark of Otolift in the high quality and durable materials. The Parallel is a stairlift that has been built for daily use.

### Features of the PARALLEL

- Ultra thin, elegantly styled rail
- Blends in well in any interior
- Compact design that takes up the minimum of space
- Superior finish and high quality

# Extremely compact

The Parallel has an extremely compact chair. In addition the rail is as thin as possible needing only 85 mm of space.

When designing the PARALLEL, Otolift did everything possible to make the rail and the chair as compact as possible. The Parallel can be installed outside, and also can be wall-mounted when necessary.