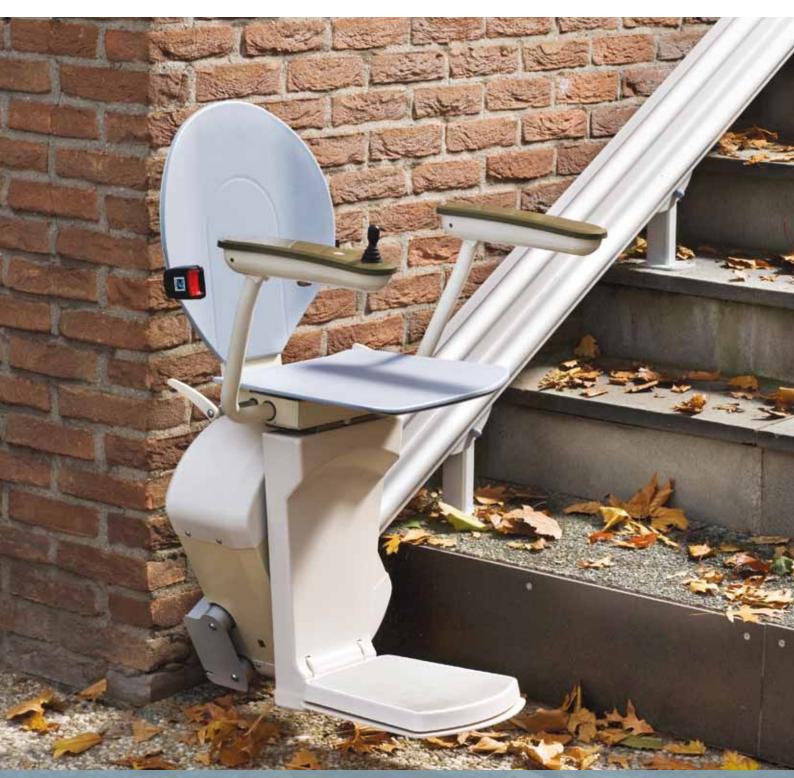

# Extremely compact

The Parallel has an extremely compact chair. In addition the rail is as thin as possible needing only 85 mm of space.

When designing the PARALLEL, Otolift did everything possible to make the rail and the chair as compact as possible. The Parallel can be installed outside, and also can be wall-mounted when necessary.

Weather resistant also available.